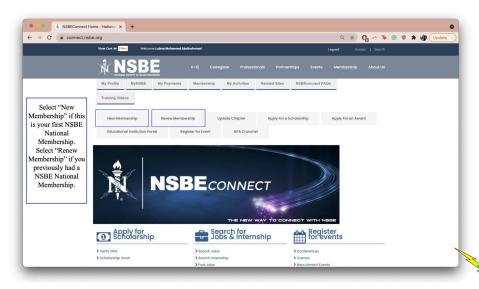

### How to become a Collegiate Member

- Make an account at <u>www.nsbe.org</u>
- Go to <u>www.connect.nsbe.org/Home.aspx</u>