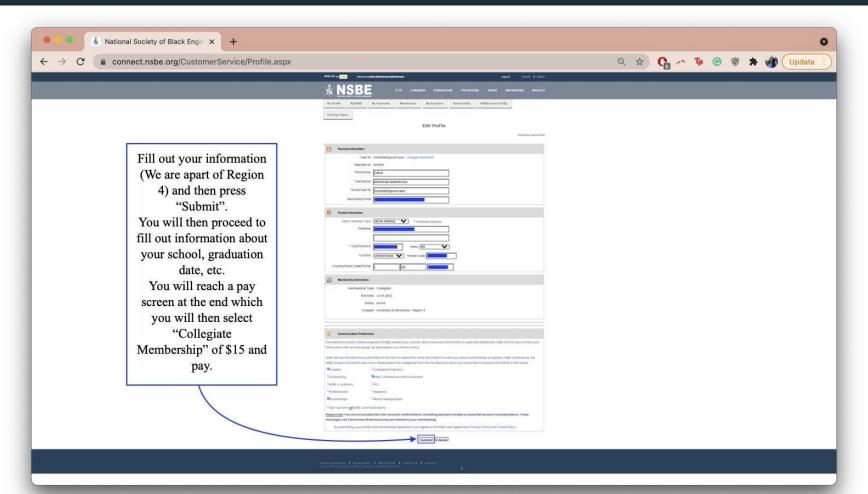

### **NSBE** Membership

- Fill out our NSBE Membership Application
  - z.umn.edu/NSBEMembership21
    - Pay Chapter Fees (\$15)
    - PayPal: nsbe@umn.edu
      Pay National (Collegiate) Fees (\$15)
      - Annually renewed every school year
      - nsbe.org
- **Allows Access to:** 
  - **Networking Events**
  - **Resume Booklet**
  - > Regional Conference
  - **National Convention & more**

### How to become a Collegiate Member

- Make an account at <u>www.nsbe.org</u>
- Go to <u>www.connect.nsbe.org/Home.aspx</u>